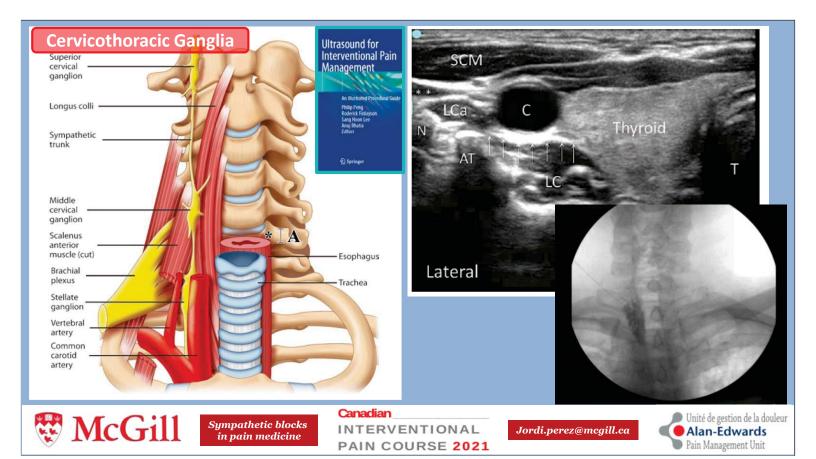

### **Indications of Sympathetic blocks in pain medicine**

#### <u>Peripheral vascular disease</u>

- Acute vascular disorders
- Chronic vasospastic conditions
- Chronic obliterative arterial diseases

Tran DQ, et al. Use of stellate ganglion block to salvage an ischemic hand caused by the extravasation of vasopressors. Reg Anesth Pain Med. 2005

#### Visceral pain

- Abdomino-pelvic cancers
- Perineal cancer
- Chronic pancreatitis
- Chronic pelvic pain sd.
- · Refractory angina

### Neuropathic pain

- Acute herpes zoster
- Carcinomatous neuropathy
- CRPS

Sympathetic blocks in pain medicine Canadian INTERVENTIONAL PAIN COURSE 2021

Jordi.perez@mcgill.ca