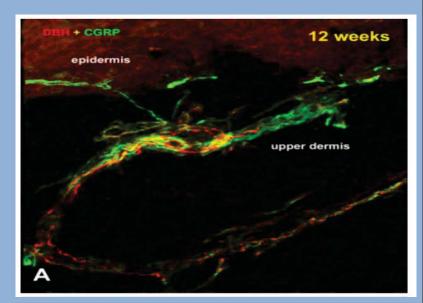

Yen LD, et al. Sympathetic sprouting and changes in nociceptive sensory innervation in the glabrous skin of the rat hind paw following partial peripheral nerve injury. J Comp Neurol. 2006

Sympathetic blocks in pain medicine