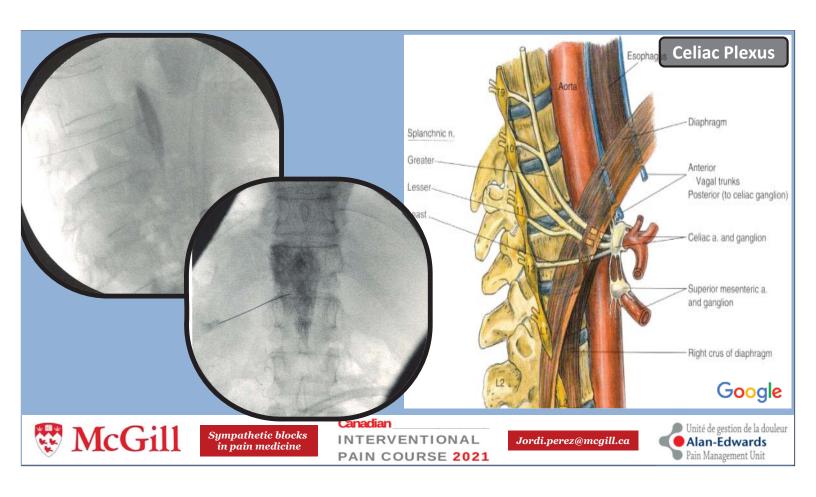

### **Indications of Sympathetic blocks in pain medicine**

#### Visceral pain

- Abdomino-pelvic cancers
- Perineal cancer
- Chronic pancreatitis
- Chronic pelvic pain sd.
- · Refractory angina