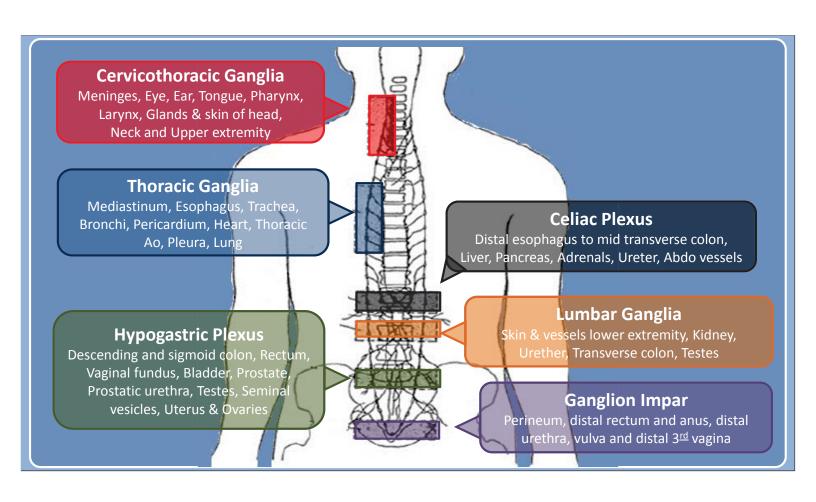

### **Indications of Sympathetic blocks in pain medicine**

#### <u>Peripheral vascular disease</u>

- Acute vascular disorders
- Chronic vasospastic conditions
- Chronic obliterative arterial diseases

Tran DQ, et al. Use of stellate ganglion block to salvage an ischemic hand caused by the extravasation of vasopressors. Reg Anesth Pain Med. 2005

#### Visceral pain

- Abdomino-pelvic cancers
- Perineal cancer
- Chronic pancreatitis
- Chronic pelvic pain sd.
- · Refractory angina

### Neuropathic pain

- Acute herpes zoster
- Carcinomatous neuropathy
- CRPS

Sympathetic blocks in pain medicine Canadian INTERVENTIONAL PAIN COURSE 2021

Jordi.perez@mcgill.ca