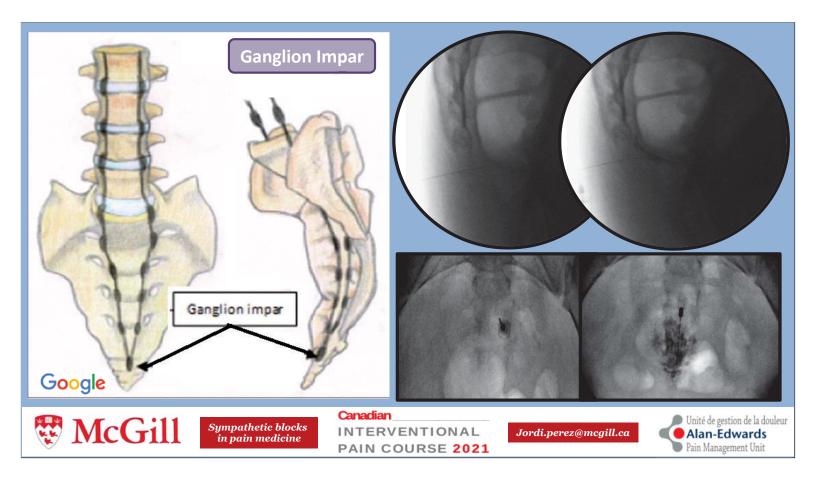

Sympathetic blocks in pain medicine

Canadian
INTERVENTIONAL
PAIN COURSE 2021

Jordi.perez@mcgill.ca



### **Indications of Sympathetic blocks in pain medicine**

#### <u>Peripheral vascular disease</u>

- Acute vascular disorders
- Chronic vasospastic conditions
- Chronic obliterative arterial diseases



Tran DQ, et al. Use of stellate ganglion block to salvage an ischemic hand caused by the extravasation of vasopressors. Reg Anesth Pain Med. 2005

#### Visceral pain

- Abdomino-pelvic cancers
- Perineal cancer
- Chronic pancreatitis
- Chronic pelvic pain sd.
- · Refractory angina



### Neuropathic pain

- Acute herpes zoster
- Carcinomatous neuropathy
- CRPS





Sympathetic blocks in pain medicine Canadian INTERVENTIONAL PAIN COURSE 2021

Jordi.perez@mcgill.ca





















# Indications of Sympathetic blocks in pain medicine

|                     | Nocice                                                | Neuropathic Pain                                   |                                                                            |
|---------------------|-------------------------------------------------------|----------------------------------------------------|----------------------------------------------------------------------------|
|                     | Somatic Pain                                          | Visceral Pain                                      |                                                                            |
| Location            | Localized                                             | Generalized