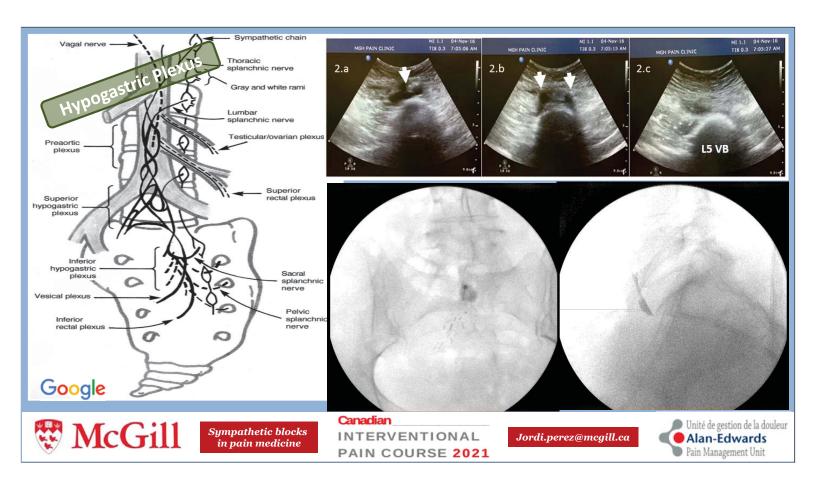

06



Sympathetic blocks in pain medicine

Canadian
INTERVENTIONAL
PAIN COURSE 2021

Jordi.perez@mcgill.ca



### **Indications of Sympathetic blocks in pain medicine**

#### <u>Peripheral vascular disease</u>

- Acute vascular disorders
- Chronic vasospastic conditions
- Chronic obliterative arterial diseases



Tran DQ, et al. Use of stellate ganglion block to salvage an ischemic hand caused by the extravasation of vasopressors. Reg Anesth Pain Med. 2005

#### Visceral pain

- Abdomino-pelvic cancers
- Perineal cancer
- Chronic pancreatitis
- Chronic pelvic pain sd.
- · Refractory angina



### Neuropathic pain

- Acute herpes zoster
- Carcinomatous neuropathy
- CRPS





Sympathetic blocks in pain medicine Canadian INTERVENTIONAL PAIN COURSE 2021

Jordi.perez@mcgill.ca





















# Indications of Sympathetic blocks in pain medicine

|                     | Nocice                                                | Neuropathic Pain                                   |                                                                            |
|---------------------|-------------------------------------------------------|----------------------------------------------------|----------------------------------------------------------------------------|
|                     | Somatic Pain                                          | Visceral Pain                                      |                                                                            |
| Location            | Localized                                             | Generalized