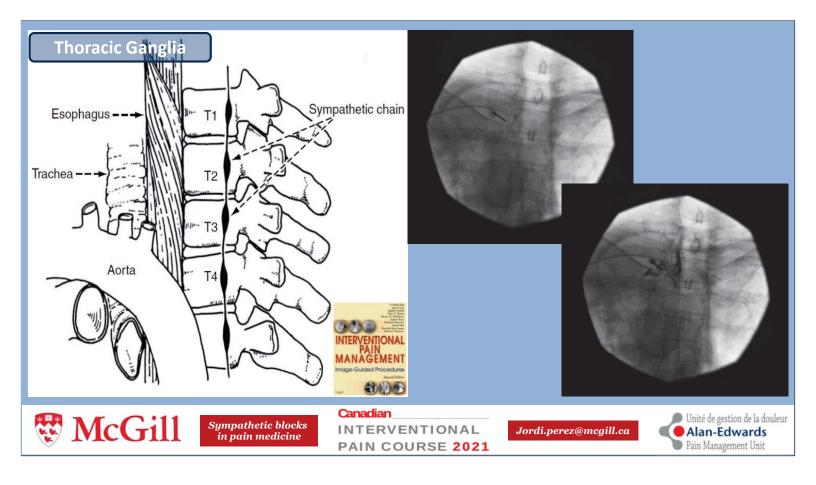

### **Indications of Sympathetic blocks in pain medicine**

#### <u>Peripheral vascular disease</u>

- Acute vascular disorders
- Chronic vasospastic conditions
- Chronic obliterative arterial diseases

Tran DQ, et al. Use of stellate ganglion block to salvage an ischemic hand caused by the extravasation of vasopressors. Reg Anesth Pain Med. 2005

#### Visceral pain

- Abdomino-pelvic cancers
- Perineal cancer
- Chronic pancreatitis
- Chronic pelvic pain sd.
- · Refractory angina

### Neuropathic pain

- Acute herpes zoster
- Carcinomatous neuropathy
- CRPS

Sympathetic blocks in pain medicine Canadian INTERVENTIONAL PAIN COURSE 2021

Jordi.perez@mcgill.ca