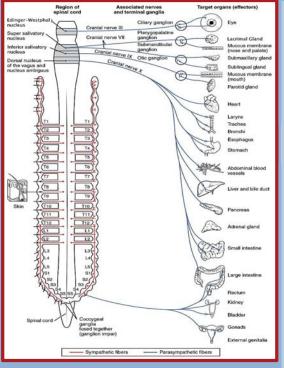

INTERVENTIONAL PAIN COURSE 2021

The autonomic nervous system is part of the peripheral nervous system that supplies smooth muscle and glands influencing the function of internal organs. It has 3 branches:

- the sympathetic nervous system,
- the parasympathetic nervous system
- ☐ the enteric nervous system

The **sympathetic nervous system's** primary process is to stimulate the body's **fight or flight** response. It is constantly active at a basic level to maintain homeostasis and hemodynamics.

Neurons of sympathetic systems exhibit generalized and specific reactions to acute pain. They are organized in spinal cord, brain stem and hypothalamus and are probably best understood as components of the different patterns of defense behavior, such as "fight or flight" and "quiescence". These stereotyped elementary preprogrammed behaviors and their association with the endogenous control of analgesia enable the organism to cope with dangerous situations that are always accompanied by pain.