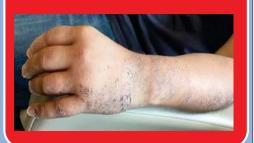

#### Similar symptoms at her Left hand

- Stellate ganglion block
- IV ketamine

Last visit March 30, 2021: No hand pain. Left foot pain bearable, fully functional yet with some difficulties standing for long.