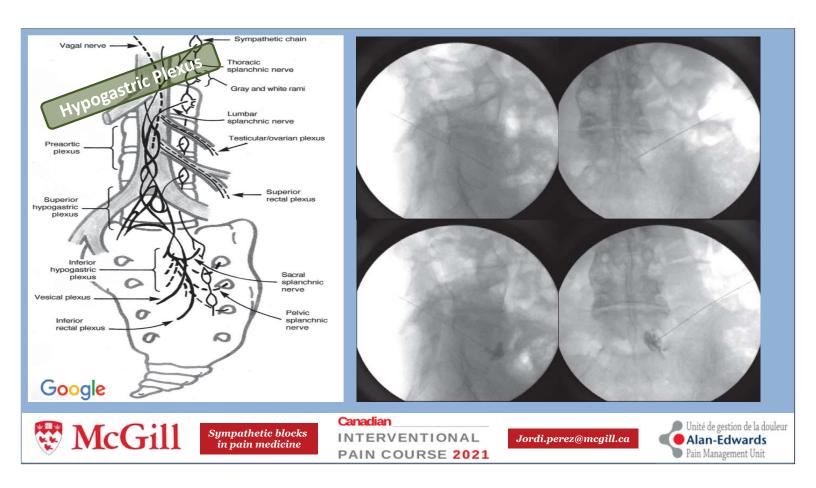

2006



Sympathetic blocks in pain medicine

Canadian
INTERVENTIONAL
PAIN COURSE 2021

Jordi.perez@mcgill.ca



### **Indications of Sympathetic blocks in pain medicine**

#### <u>Peripheral vascular disease</u>

- Acute vascular disorders
- Chronic vasospastic conditions
- Chronic obliterative arterial diseases



Tran DQ, et al. Use of stellate ganglion block to salvage an ischemic hand caused by the extravasation of vasopressors. Reg Anesth Pain Med. 2005

#### Visceral pain

- Abdomino-pelvic cancers
- Perineal cancer
- Chronic pancreatitis
- Chronic pelvic pain sd.
- · Refractory angina



### Neuropathic pain

- Acute herpes zoster
- Carcinomatous neuropathy
- CRPS





Sympathetic blocks in pain medicine Canadian INTERVENTIONAL PAIN COURSE 2021

Jordi.perez@mcgill.ca





















# Indications of Sympathetic blocks in pain medicine

|                     | Nocice                                                | Neuropathic Pain                                   |                                                                            |
|---------------------|-------------------------------------------------------|----------------------------------------------------|----------------------------------------------------------------------------|
|                     | Somatic Pain                                          | Visceral Pain                                      |                                                                            |
| Location            | Localized                                             | Generalized