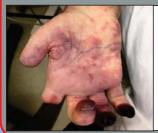

#### Similar symptoms at her Left hand

- Stellate ganglion block
- IV ketamine

Last visit March 30, 2021: No hand pain. Left foot pain bearable, fully functional yet with some difficulties standing for long.