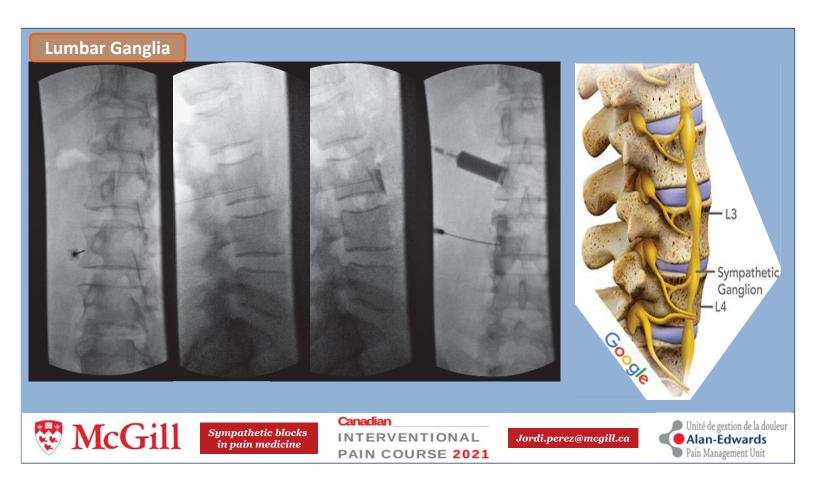

. 2006



Sympathetic blocks in pain medicine

Canadian
INTERVENTIONAL
PAIN COURSE 2021

Jordi.perez@mcgill.ca



### **Indications of Sympathetic blocks in pain medicine**

#### <u>Peripheral vascular disease</u>

- Acute vascular disorders
- Chronic vasospastic conditions
- Chronic obliterative arterial diseases



Tran DQ, et al. Use of stellate ganglion block to salvage an ischemic hand caused by the extravasation of vasopressors. Reg Anesth Pain Med. 2005

#### Visceral pain

- Abdomino-pelvic cancers
- Perineal cancer
- Chronic pancreatitis
- Chronic pelvic pain sd.
- · Refractory angina



### Neuropathic pain

- Acute herpes zoster
- Carcinomatous neuropathy
- CRPS





Sympathetic blocks in pain medicine Canadian INTERVENTIONAL PAIN COURSE 2021

Jordi.perez@mcgill.ca





















# Indications of Sympathetic blocks in pain medicine

|                     | Nocice                                                | Neuropathic Pain                                   |                                                                            |
|---------------------|-------------------------------------------------------|----------------------------------------------------|----------------------------------------------------------------------------|
|                     | Somatic Pain                                          | Visceral Pain                                      |                                                                            |
| Location            | Localized                                             | Generalized