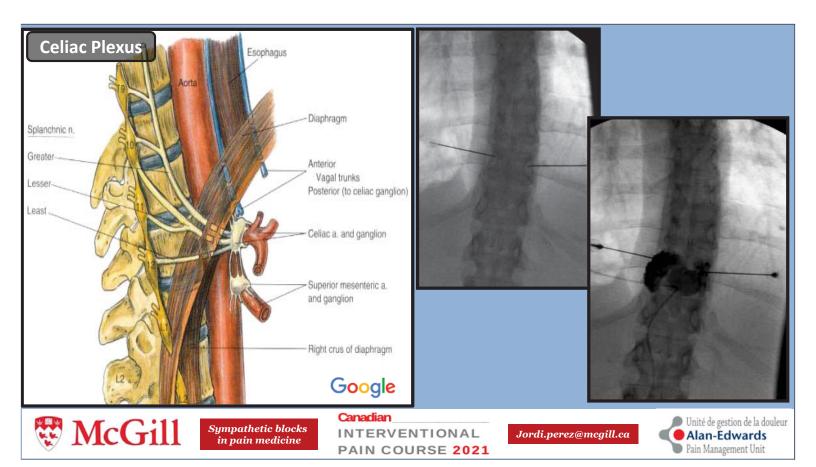

### **Indications of Sympathetic blocks in pain medicine**

#### Visceral pain

- Abdomino-pelvic cancers
- Perineal cancer
- Chronic pancreatitis
- Chronic pelvic pain sd.
- · Refractory angina