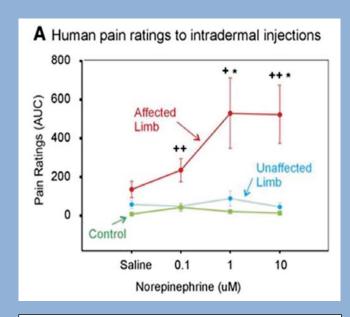

Sympathetic blocks in pain medicine

Canadian INTERVENTIONAL PAIN COURSE 2021

Jordi.perez@mcgill.ca

Ali Z, et al. Intradermal injection of norepinephrine evokes pain in patients with sympathetically maintained pain. Pain. 2000